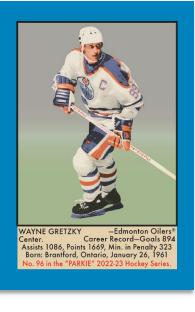

## CONFIGURATION

8 Cards per Pack 5 Packs per Box

**'51 RETRO LEGENDS** Blue Border

Parkhurst Champions features a retro insert set themed after the iconic 1951-52 Parkhurst Set. The 100-card **Retros** insert set includes top 2022-23 rookies.