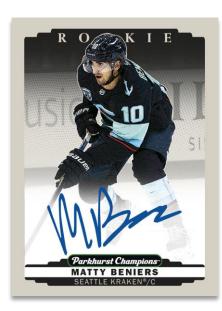

#### BASE SET ROOKIE SPs Autograph

Parkhurst Champions is a new product offering that appeals to both set collectors and rookie card collectors. The 350-card Base Set features the game's top superstars...past, present and future. The checklist includes 25 Rookie SPs and 25 Legend SPs and look for a bevy of parallels including <u>Memorabilia</u> and <u>Autographs</u>. JUKEBOX HEROES Regular