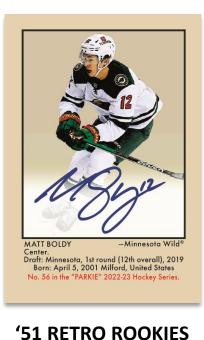

## CONFIGURATION

8 Cards per Pack 5 Packs per Box

**'51 RETRO LEGENDS** Blue Border

Parkhurst Champions features a retro insert set themed after the iconic 1951-52 Parkhurst Set. The 100-card **Retros** insert set includes top 2022-23 rookies.