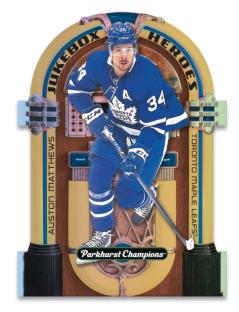

The 1950s are considered the golden age of jukebox popularity. The **Jukebox Heroes** insert pays tribute to these iconic music boxes. Look for other 50's inspired insert sets including **50's Flashbacks.** 